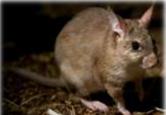

Attractions: Sifaka (Propithecus verreauxi), Microcèbe de Berthae (Microcebus berthae, Baobab amoureux (lover baobab), Malagasy Giant Jumping Rat, (Hypogeomys antimena) Fosa (Cryptoprocta ferox) and Flattailed Tortoise) (Pyxis planicauda)