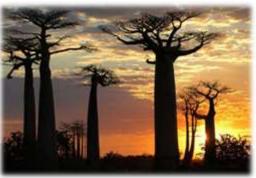

#### Day 5: Road trip to come back to Morondava

Early departure from Bekopaka to Morondava A distance of 200 Kms to be made on 8 hours and 1 hour of ferry boat cross Typical lunch on the road Sunset at the Avenue of baobab Dinner and Night at Baobab Café hotel