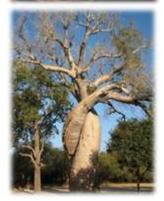

Situated at 44 km north of Morondava, Camp Amoureux is an infrastructure managed by the NGO Fanamby, on the edge of the dry forest of Marofandilia.

Full day visit of the protected area of Menabe Antimena is covering 195,000 ha, it is composed of dry and dense forest and mangrove swamp.

Attractions: Sifaka (Propithecus verreauxi), Microcèbe de Berthae (Microcebus berthae, Baobab amoureux (lover baobab), Malagasy Giant Jumping Rat, (Hypogeomys antimena) Fosa (Cryptoprocta ferox) and Flattailed Tortoise) (Pyxis planicauda)