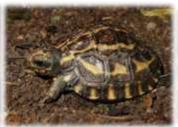

Attractions: Sifaka (Propithecus verreauxi), Microcèbe de Berthae (Microcebus berthae, Baobab amoureux (lover baobab), Malagasy Giant Jumping Rat, (Hypogeomys antimena) Fosa (Cryptoprocta ferox) and Flattailed Tortoise) (Pyxis planicauda)