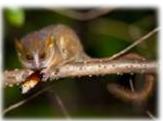

Attractions: Sifaka (Propithecus verreauxi), Microcèbe de Berthae (Microcebus berthae, Baobab amoureux (lover baobab), Malagasy Giant Jumping Rat, (Hypogeomys antimena) Fosa (Cryptoprocta ferox) and Flattailed Tortoise) (Pyxis planicauda)