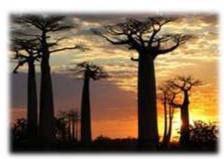

# **Baobab and Tsingy**

From July 22nd to July 27th 2019

Itinerary Antananarivo - Miandrivazo - Morondava - Marofandilia - Bekopaka - Morondava - Antananarivo

#### Day 5: Road trip to come back to Morondava

Early departure from Bekopaka to Morondava A distance of 200 Kms to be made on 8 hours and 1 hour of ferry boat cross Typical lunch on the road Sunset at the Avenue of baobab Dinner and Night at Baobab Café hotel