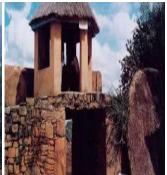

#### -VISITE OF THE QUEEN'S PALACE:

Located approximately 24km northeast of the capital Antananarivo, Ambohimanga is a hill and a traditional royal stronghold of Madagascar (rova).

You have the opportunity to discover the fourteen doors to enter or VAVAHADY in Malagasy.

Ambohimanga is a place of serenity of which many other archaeological remains are scattered on the hill: external royal tombs (Mahazaza), royal fountain of Adranomboahangy, Mangabe hill (where the tomb of the diviner-healer / astrologer lies) you can browse the enclosure rova, go around the fortifications, and find the stone sacrifices (vatomasina)