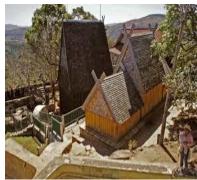

#### -VISITE OF THE QUEEN'S PALACE:

Located approximately 24km northeast of the capital Antananarivo, Ambohimanga is a hill and a traditional royal stronghold of Madagascar (rova).

You have the opportunity to discover the fourteen doors to enter or VAVAHADY in Malagasy.

Ambohimanga is a place of serenity of which many other archaeological remains are scattered on the hill: external royal tombs (Mahazaza), royal fountain of Adranomboahangy, Mangabe hill (where the tomb of the diviner-healer / astrologer lies) you can browse the enclosure rova, go around the fortifications, and find the stone sacrifices (vatomasina)