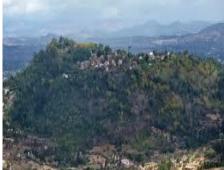

#### -VISITE OF THE QUEEN'S PALACE:

Located approximately 24km northeast of the capital Antananarivo, Ambohimanga is a hill and a traditional royal stronghold of Madagascar (rova).

You have the opportunity to discover the fourteen doors to enter or VAVAHADY in Malagasy.

Ambohimanga is a place of serenity of which many other archaeological remains are scattered on the hill: external royal tombs (Mahazaza), royal fountain of Adranomboahangy, Mangabe hill (where the tomb of the diviner-healer / astrologer lies) you can browse the enclosure rova, go around the fortifications, and find the stone sacrifices (vatomasina)