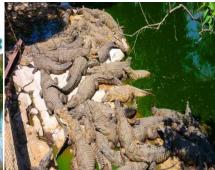

### -VISIT OF CROC FARM:

Located 5 minutes from Ivato airport, croc farm is the best-known showcase of REPTEL Company specialized in crocodile breeding and export of skins. The crocodiles of the Nile can be visited and see practically at hand! Something unthinkable in their natural environment. With the other boarders such as lemurs, amphibians, ostriches, fosas or snakes without forgetting the introduction to the unusual taste of crocodile meat.